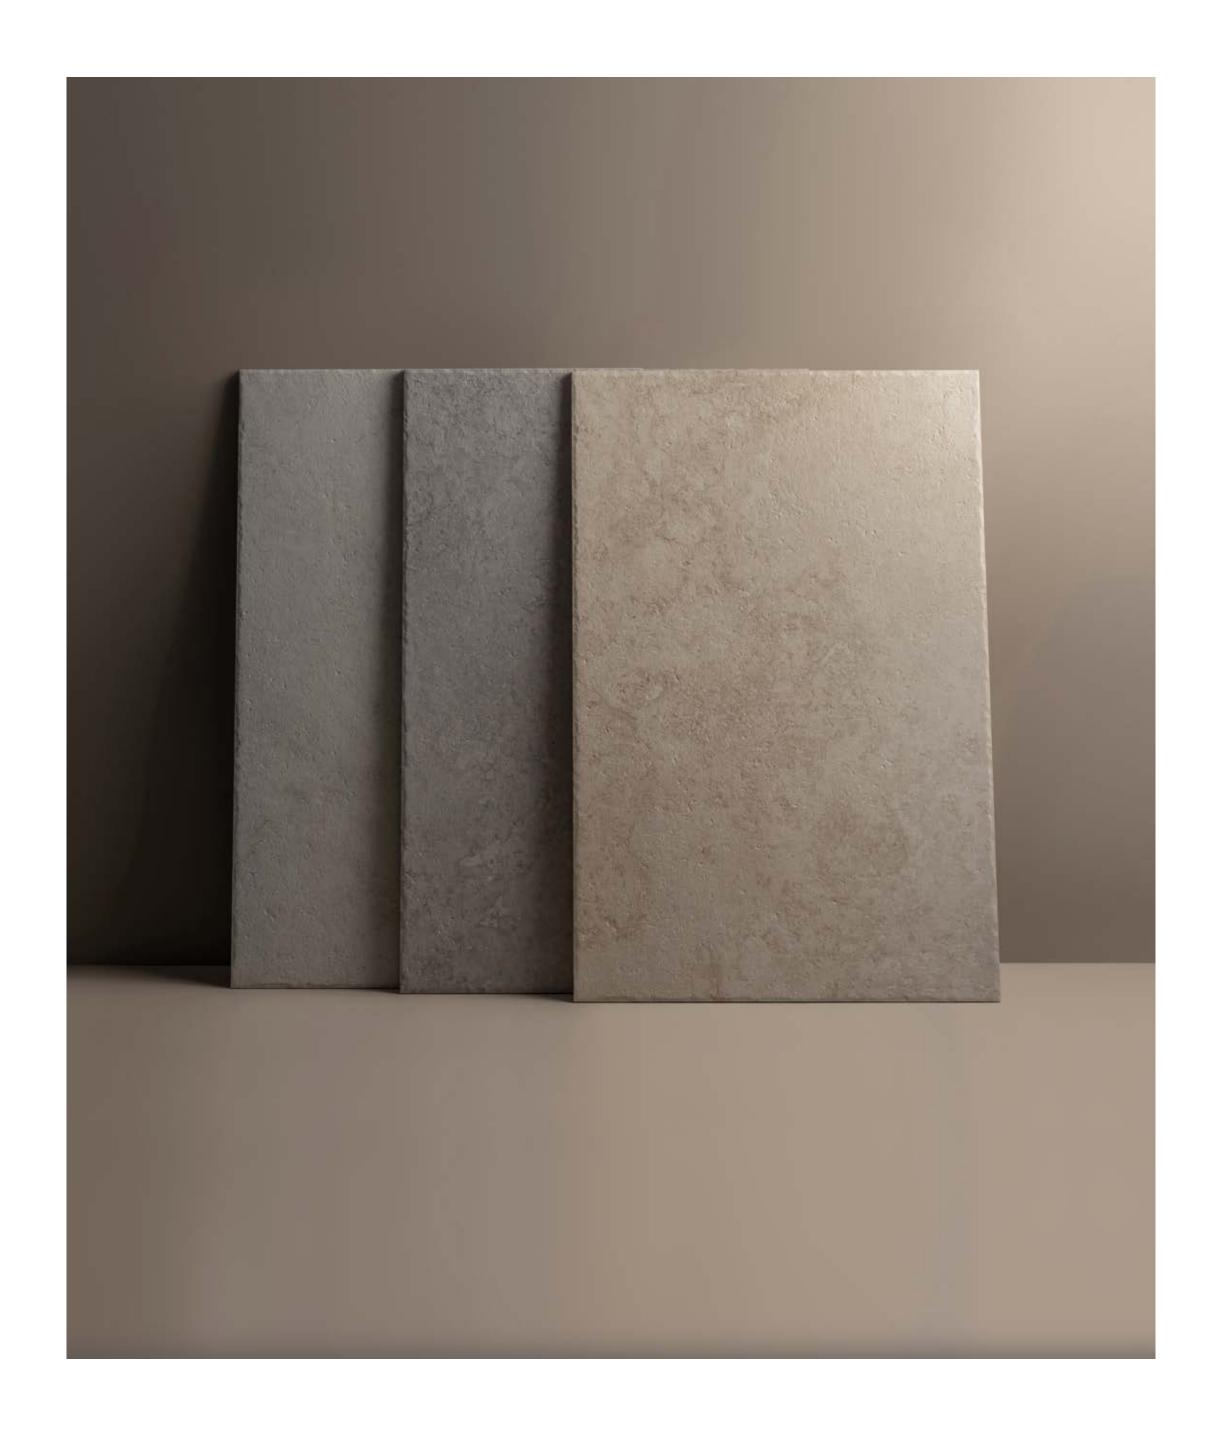

# introducing HARTLAND

our newest, most innovative ink-jet tiles yet, the HARTLAND tile range imitates the beauty of natural stone seamlessly

designed by our team in Exeter and manufactured in Italy, exclusively for Original Style, HARTLAND offers realistic veining, in three sumptuous neutral tones, all with rustic chipped edges to create a natural stone-effect with all the practicalities of Italian porcelain

## HARTLAND colours

Abbey (beige)

Priory (white)

Chapel (grey)

### Abbey (beige)

ideal for the classic heritage 'farmhouse' style

three formats to allow multiple pattern options and a more traditional look for period properties, with a warm country cottage feel

offers Earthworks style but with Tileworks benefits

### Priory (white)

ideal for a contemporary traditional style

the large format is ideal for new build houses and renovations with large family living spaces and an emphasis on light and simplicity

### Chapel (grey)

ideal for modern elegance

soft grey tones offer a cooler, more modern feel to living spaces in new builds and renovations