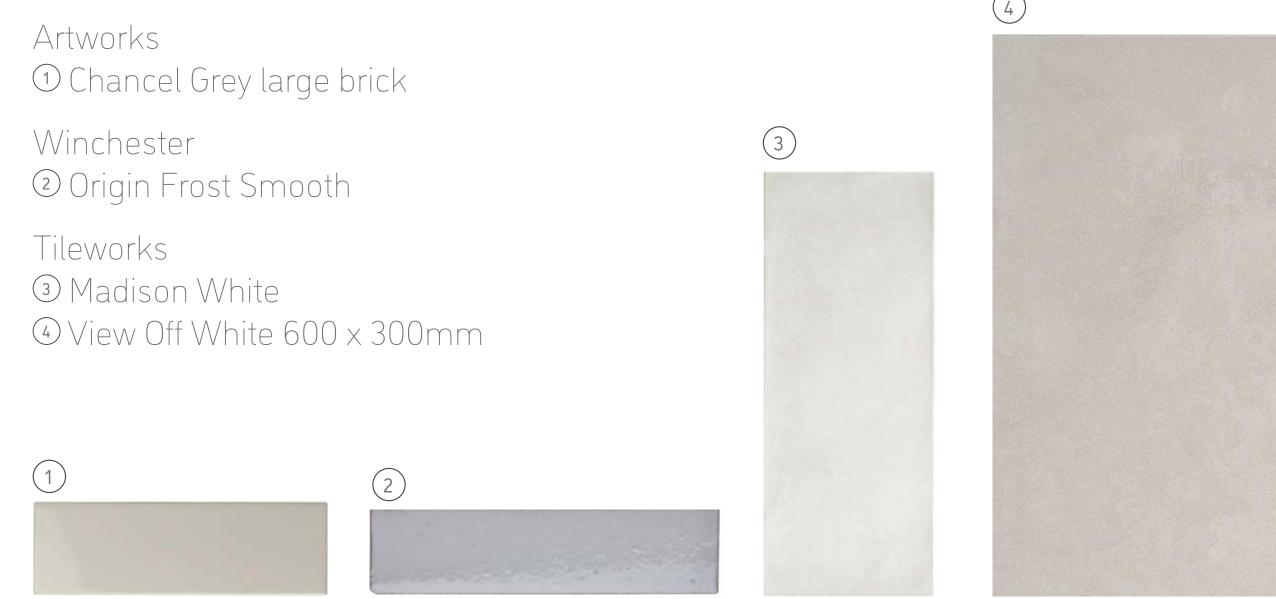

# Chapel (grey) pairing suggestions

modern elegance: experiment with textures and larger format pairings to create a contemporary, clean space