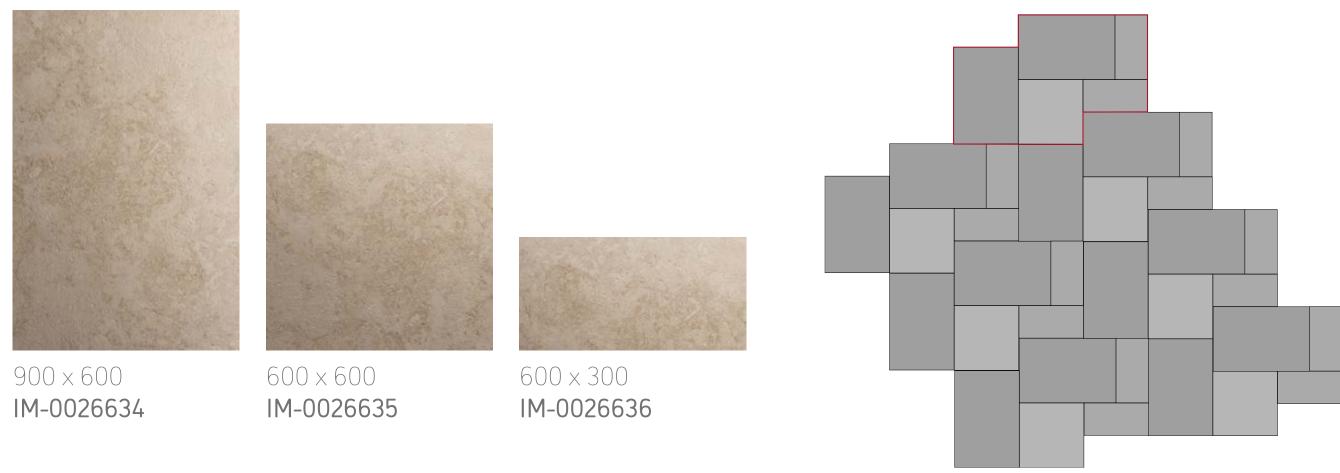

## HARTLAND specifications

- rectified porcelain with a chipped edge finish
- smooth, easy-to-clean surface with low slip potential (PTVW Shod 36+)
- three ultra realistic stone-effect colours
- inkjet printed with an exceptional 15 face variations per colour
- core format: 900 x 600mm in all colours
- other formats: 600 x 600 & 600 x 300mm initially in beige only