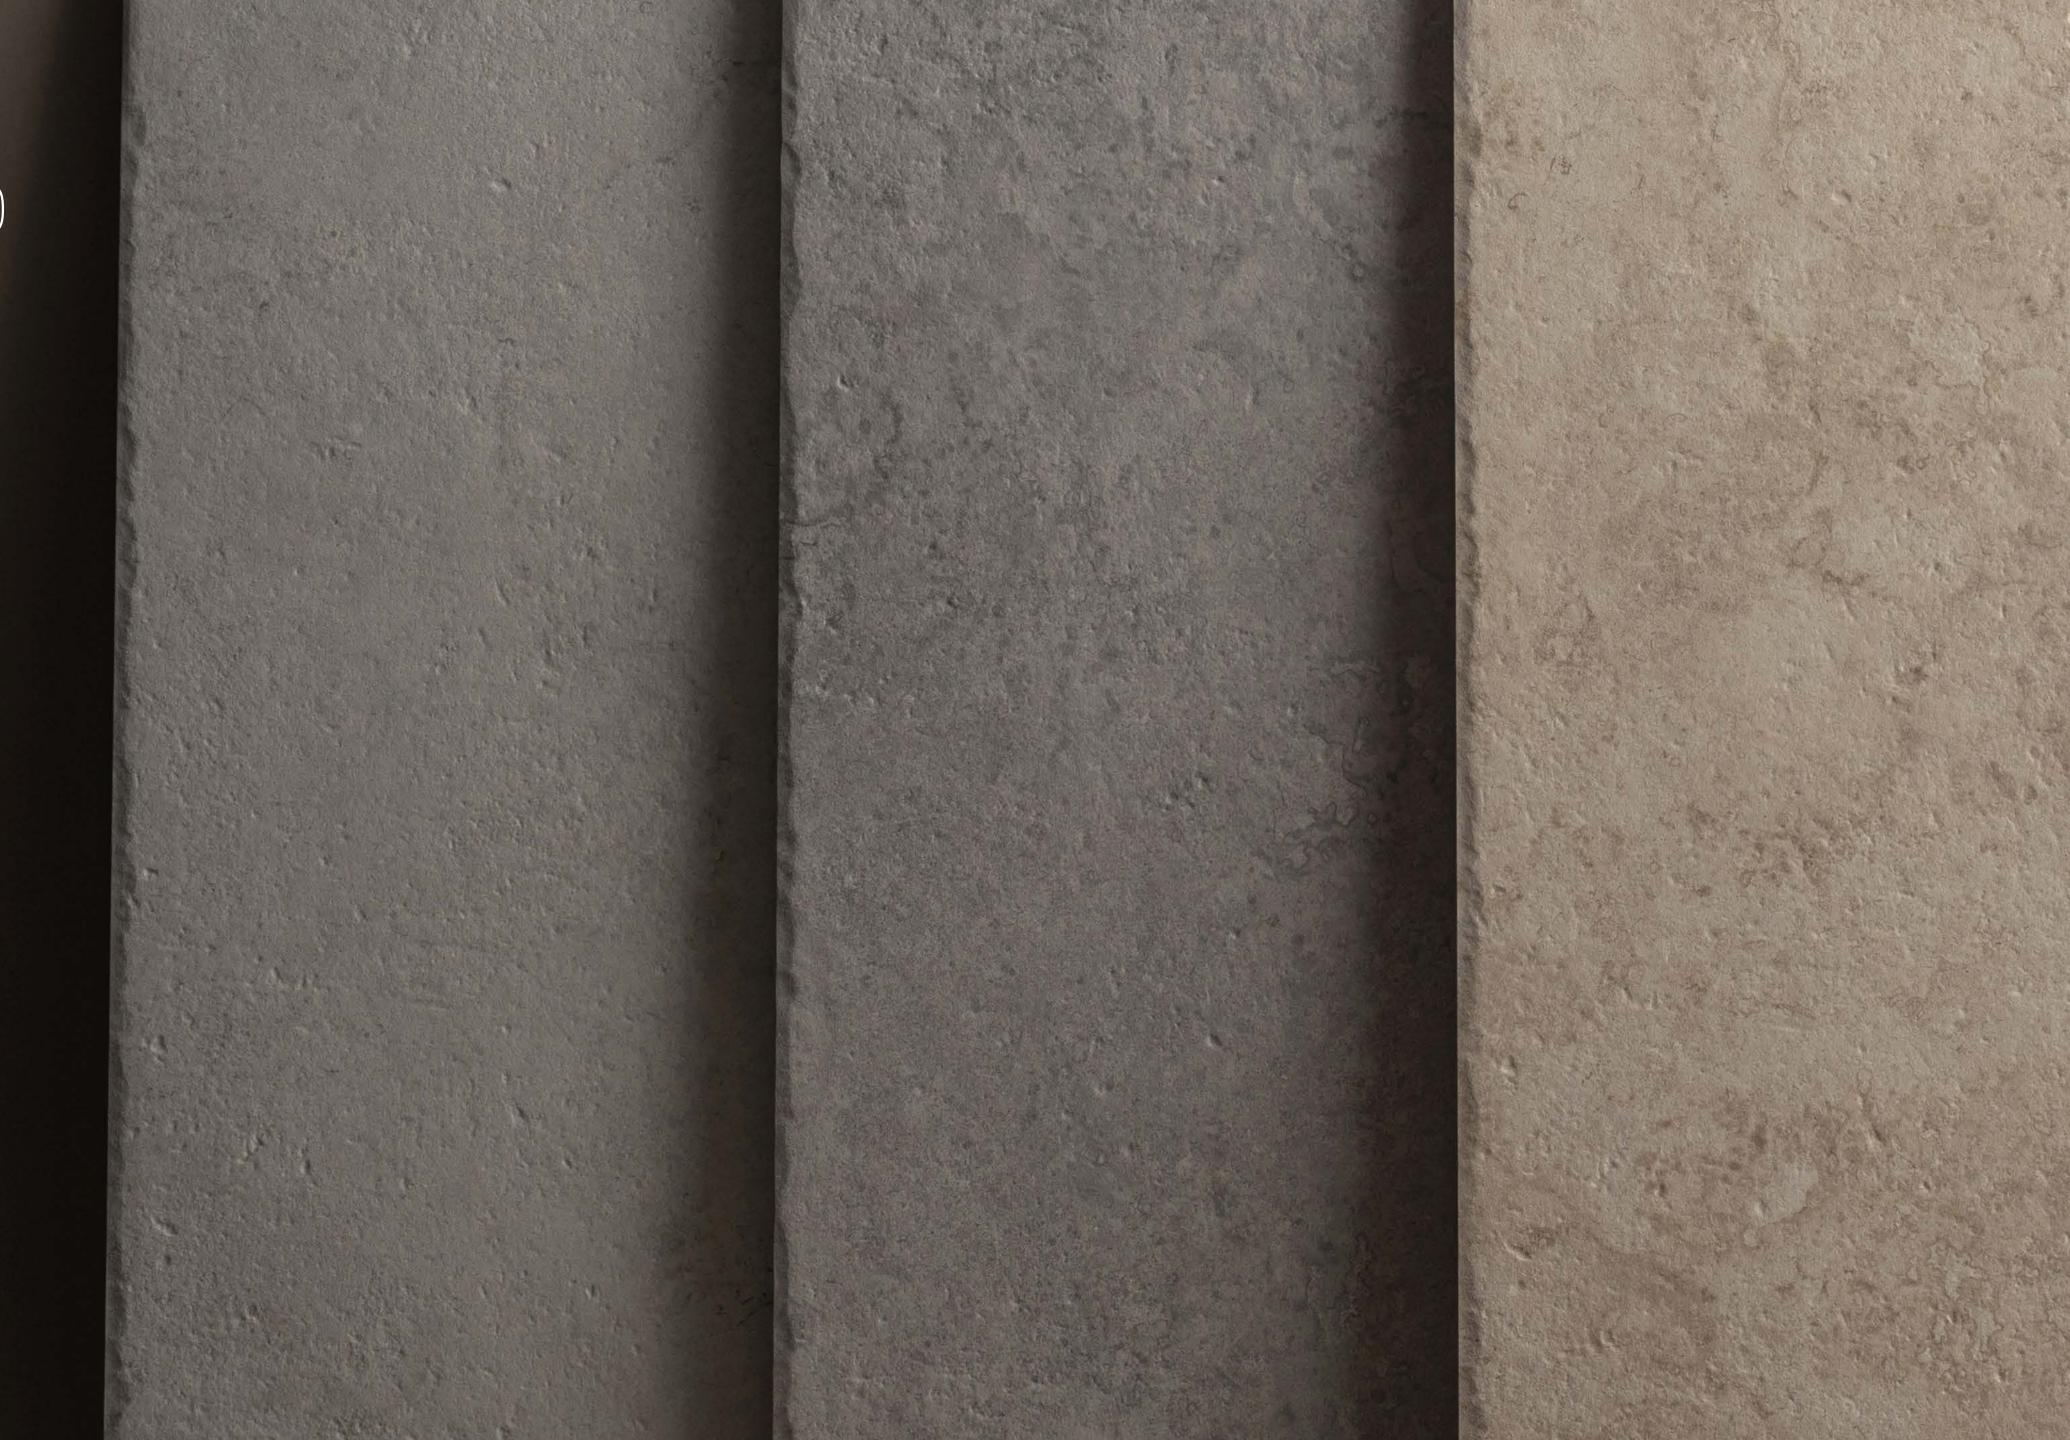

## HARTLAND colours

Abbey (beige)

Priory (white)

Chapel (grey)

### Abbey (beige)

ideal for the classic heritage 'farmhouse' style

three formats to allow multiple pattern options and a more traditional look for period properties, with a warm country cottage feel

offers Earthworks style but with Tileworks benefits

### Priory (white)

ideal for a contemporary traditional style

the large format is ideal for new build houses and renovations with large family living spaces and an emphasis on light and simplicity

### Chapel (grey)

ideal for modern elegance

soft grey tones offer a cooler, more modern feel to living spaces in new builds and renovations