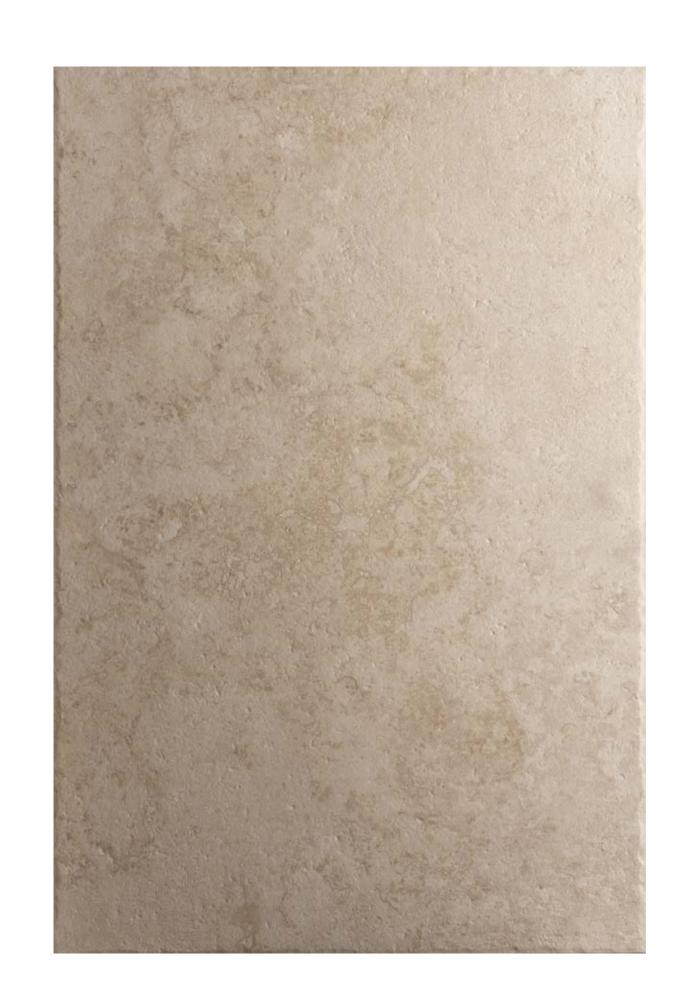

### Abbey (beige)

ideal for the classic heritage 'farmhouse' style

three formats to allow multiple pattern options and a more traditional look for period properties, with a warm country cottage feel

offers Earthworks style but with Tileworks benefits

#### Winchester

- 3 Artisan Ickworth field tile
- 4 Classic Tarragon 5" field tile
- © Cosmopolitan Chestnut field tile

900 × 600 **IM-0026637** 