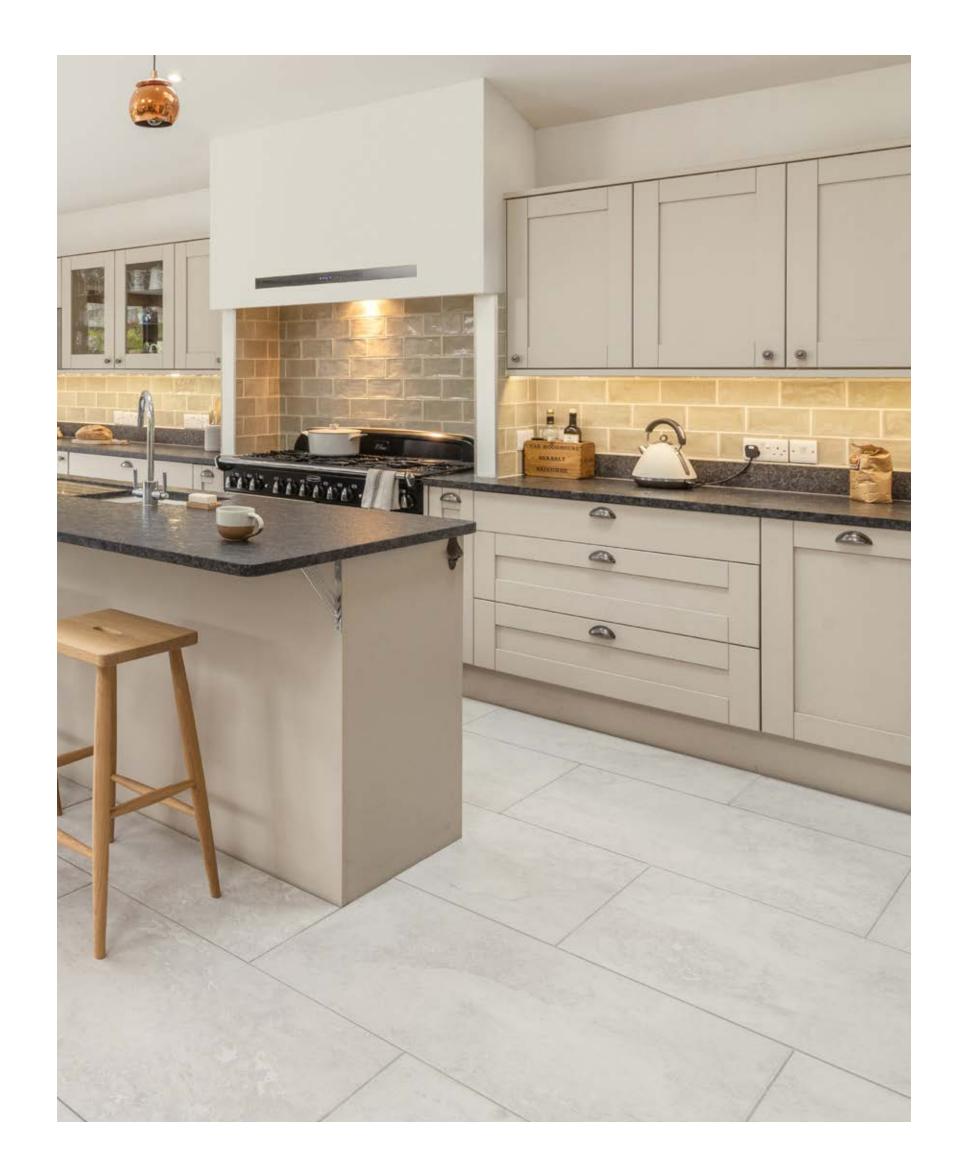

### Abbey (beige)

ideal for the classic heritage 'farmhouse' style

three formats to allow multiple pattern options and a more traditional look for period properties, with a warm country cottage feel

offers Earthworks style but with Tileworks benefits

# Abbey (beige) pairing suggestions

classic heritage: focus on a more traditional format and finish to add that heritage vibe