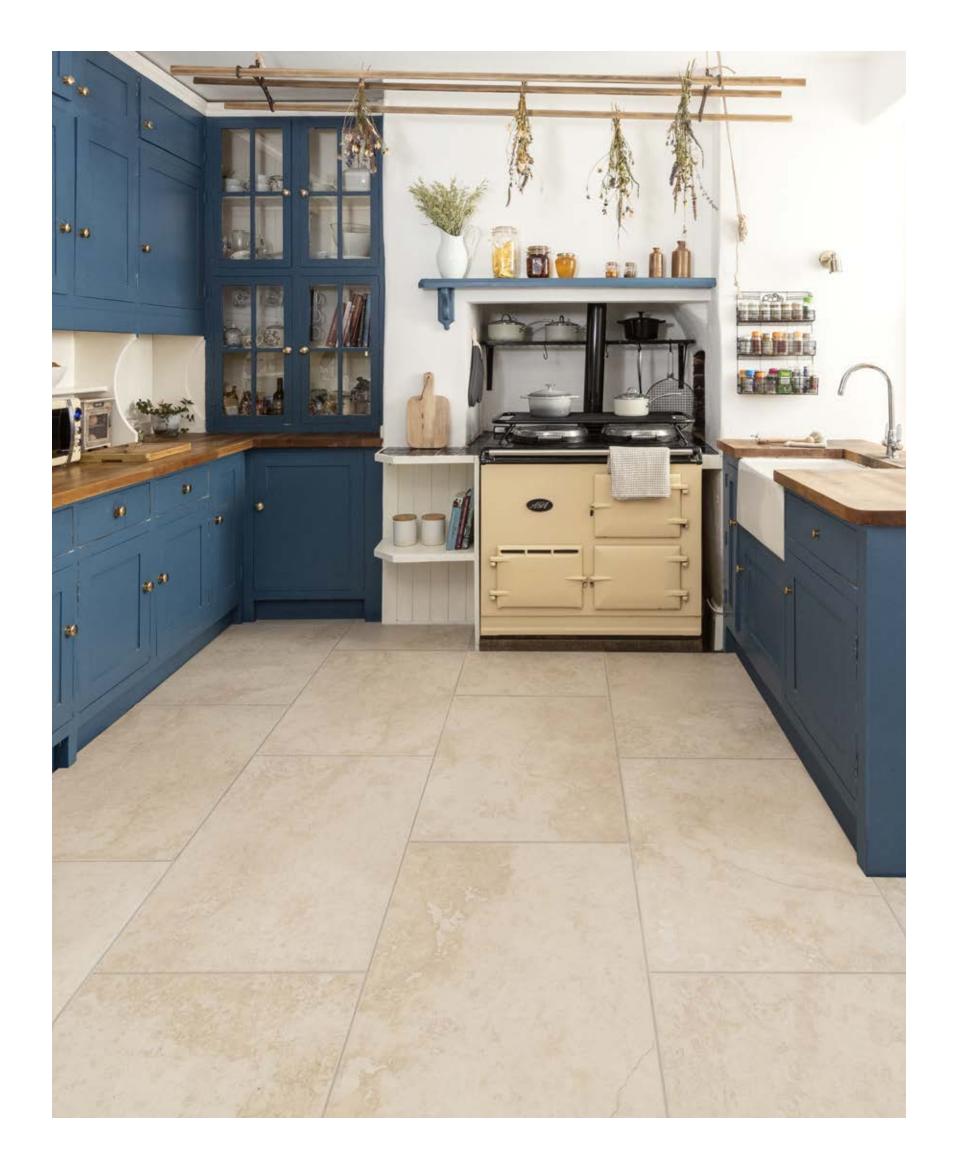

### Abbey (beige)

ideal for the classic heritage 'farmhouse' style

three formats to allow multiple pattern options and a more traditional look for period properties, with a warm country cottage feel

offers Earthworks style but with Tileworks benefits